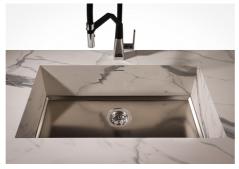

### **DETAILS**

| Coloring          | Gun Metal                                                                                                |
|-------------------|----------------------------------------------------------------------------------------------------------|
| Finish            | PVD                                                                                                      |
| Material          | AISI 304 stainless steel                                                                                 |
| Texture           | Foster brushed                                                                                           |
| Dimensions        | 756x446 mm for 20 mm thick sheets                                                                        |
| Standard fittings | Drain, Foster overflow and universal corrugated pipe (for installing different overflows), Boxed packing |
| Built-in hole     | View technical data sheet                                                                                |
| Bowl dimension    | 710 x 400 mm                                                                                             |
| Number of bowls   | 1 bowl                                                                                                   |

| Waste fitting                   | 3,5" drain                                                                                                                                                                                                                                                                                                                                     |
|---------------------------------|------------------------------------------------------------------------------------------------------------------------------------------------------------------------------------------------------------------------------------------------------------------------------------------------------------------------------------------------|
| FEATURES                        |                                                                                                                                                                                                                                                                                                                                                |
| Gun Metal                       | The Gun Metal finish is obtained by treating steel with a physical process called PVD (Phisical Vacuum Deposition) which deposits particles of noble metals on the surface. The result is a unique and refined aesthetic effect, and an improvement of the mechanical properties of the steel which is more resistant to impact and scratches. |
| PHANTOM BASE - 20 mm            | The Phantom BASE sink's bottoms are specifically engineered to be coupled with sinks made out of slabs. The perimetric trough makes for a simple and perfect installation. This version of Phantom BASE is meant for slabs of 20mm thickness.                                                                                                  |
| PHANTOM BASE WITHOUT<br>WELDING | The steel bottom Phantom BASE solves the problem of water draining of slab sinks, because the slope built into the moulded bottom ensures perfect draining. The radius and sloped profile of Phantom BASE guarantee great practicality and hygiene in everyday cleaning.                                                                       |
| High thickness                  | 1mm thick steel. A significant thickness, which guarantees the maximum sturdiness and durability.                                                                                                                                                                                                                                              |
| Small radius                    | Bowls with squared shapes with a modern design and an increased capacity, for a minimal aesthetics connected with an extreme practicity.                                                                                                                                                                                                       |