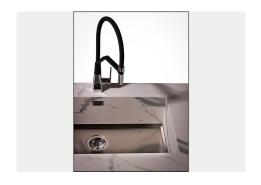

### Sink Phantom Base Gun Metal

Recommended for 20mm thickness

Kitchen Sinks

Code: 5557 246

### **DETAILS**

| Coloring          | Gun Metal                                                                                                |
|-------------------|----------------------------------------------------------------------------------------------------------|
| Finish            | PVD                                                                                                      |
| Material          | AISI 304 stainless steel                                                                                 |
| Texture           | Foster brushed                                                                                           |
| Dimensions        | 756x446 mm for 20 mm thick sheets                                                                        |
| Standard fittings | Drain, Foster overflow and universal corrugated pipe (for installing different overflows), Boxed packing |
| Built-in hole     | View technical data sheet                                                                                |
| Bowl dimension    | 710 x 400 mm                                                                                             |
| Number of bowls   | 1 bowl                                                                                                   |