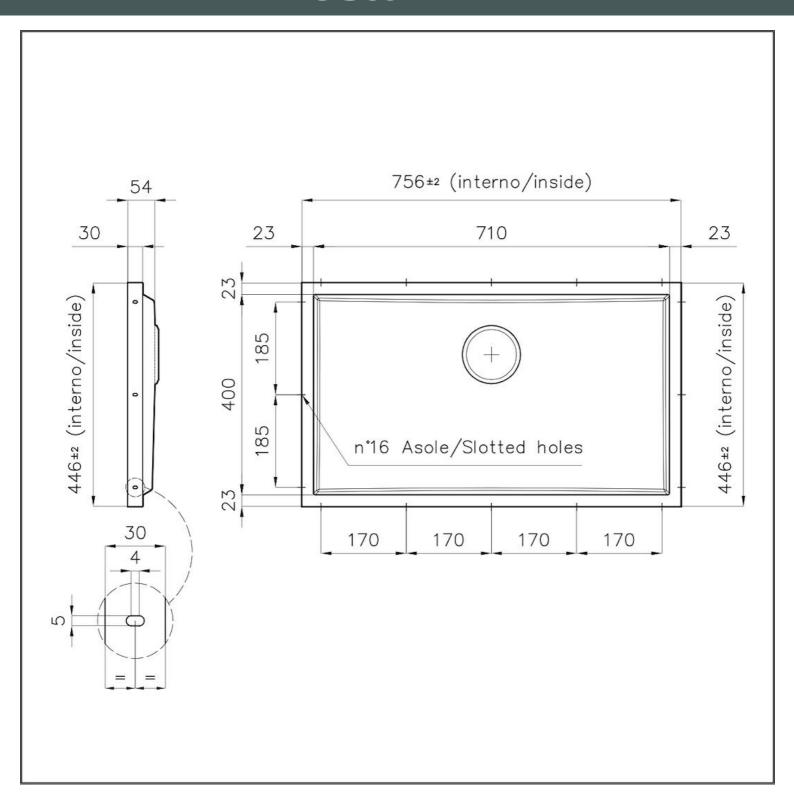

### **DETAILS**

| Coloring          | Gun Metal                                                                                                |
|-------------------|----------------------------------------------------------------------------------------------------------|
| Finish            | PVD                                                                                                      |
| Material          | AISI 304 stainless steel                                                                                 |
| Texture           | Foster brushed                                                                                           |
| Dimensions        | 756x446 mm for 20 mm thick sheets                                                                        |
| Standard fittings | Drain, Foster overflow and universal corrugated pipe (for installing different overflows), Boxed packing |
| Built-in hole     | View technical data sheet                                                                                |
| Bowl dimension    | 710 x 400 mm                                                                                             |
| Number of bowls   | 1 bowl                                                                                                   |

| Waste fitting                   | 3,5" drain                                                                                                                                                                                                                                                                                                                                     |
|---------------------------------|------------------------------------------------------------------------------------------------------------------------------------------------------------------------------------------------------------------------------------------------------------------------------------------------------------------------------------------------|
| FEATURES                        |                                                                                                                                                                                                                                                                                                                                                |
| Gun Metal                       | The Gun Metal finish is obtained by treating steel with a physical process called PVD (Phisical Vacuum Deposition) which deposits particles of noble metals on the surface. The result is a unique and refined aesthetic effect, and an improvement of the mechanical properties of the steel which is more resistant to impact and scratches. |
| PHANTOM BASE - 20 mm            | The Phantom BASE sink's bottoms are specifically engineered to be coupled with sinks made out of slabs. The perimetric trough makes for a simple and perfect installation. This version of Phantom BASE is meant for slabs of 20mm thickness.                                                                                                  |
| PHANTOM BASE WITHOUT<br>WELDING | The steel bottom Phantom BASE solves the problem of water draining of slab sinks, because the slope built into the moulded bottom ensures perfect draining. The radius and sloped profile of Phantom BASE guarantee great practicality and hygiene in everyday cleaning.                                                                       |
| High thickness                  | 1mm thick steel. A significant thickness, which guarantees the maximum sturdiness and durability.                                                                                                                                                                                                                                              |
| Small radius                    | Bowls with squared shapes with a modern design and an increased capacity, for a minimal aesthetics connected with an extreme practicity.                                                                                                                                                                                                       |