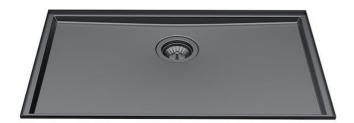

### Sink Phantom Base Gun Metal

Recommended for 20mm thickness

Kitchen Sinks

Code: 5557 246

### **DETAILS**

| Coloring          | Gun Metal                                                                                                |
|-------------------|----------------------------------------------------------------------------------------------------------|
| Finish            | PVD                                                                                                      |
| Material          | AISI 304 stainless steel                                                                                 |
| Texture           | Foster brushed                                                                                           |
| Dimensions        | 756x446 mm for 20 mm thick sheets                                                                        |
| Standard fittings | Drain, Foster overflow and universal corrugated pipe (for installing different overflows), Boxed packing |
| Built-in hole     | View technical data sheet                                                                                |
| Bowl dimension    | 710 x 400 mm                                                                                             |
| Number of bowls   | 1 bowl                                                                                                   |